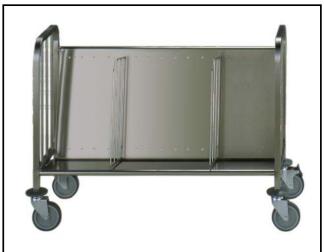

#### Item No.

Constructed in 304 AISI stainless steel. Framework in square 25x25mm tubing, completely welded. Seamless base and back shelves with upturned edges. Shelves are welded to the framework. Base shelf is inclined. The tray divider, in chromium plated galvanized steel wire, can be placed in different positions. The handles are an extension of the load-bearing frame. N. 4 swivelling castors, two with brakes, mm125 in diameter, fitted with plastic bumpers.

### Capacity: n. 300x1/1EN stacked trays.

#### **Main Features**

- Framework in square 25x25 mm tubing, completely welded.
- Plate divider in chromium plated galvanized steel wire, that can be placed in different positions
- Seamless inclined base and back shelves with upturn edges welded to the framework.
- Accomodates 300 EN 1/1 Trays.
- 4 pivoting Ø 125 mm wheels, 2 of which with brakes, fitted with plastic bumpers

#### Construction

• Constructed entirely in 304 AISI stainless steel.

APPROVAL:

## **Key Information:**

External dimensions, Width:

361292 (TTR300)880 mmExternal dimensions, Depth:640 mmExternal dimensions, Height:835 mmWheel material:Zinc platedWheel diameter:Ø 125Net weight:20 kg