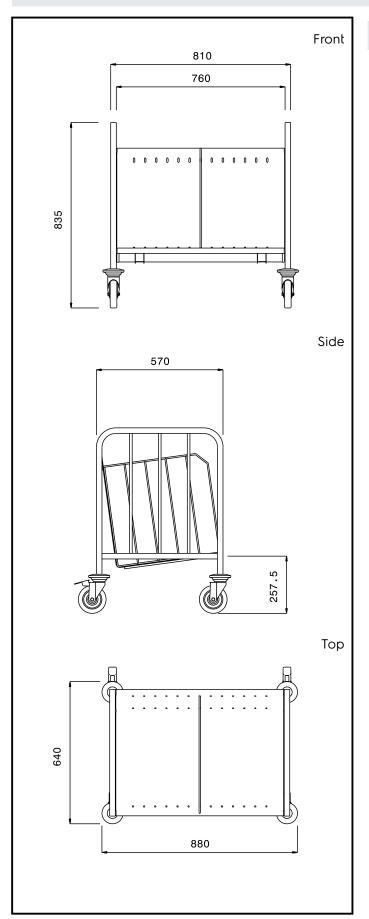

## **Key Information:**

External dimensions, Width:

361292 (TTR300)880 mmExternal dimensions, Depth:640 mmExternal dimensions, Height:835 mmWheel material:Zinc platedWheel diameter:Ø 125Net weight:20 kg